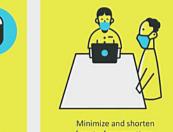

### Some golden rules you should keep in mind.

every hour

your face

Lobby

Reception

Lift Lobby

3. Signages

·1930 Central control room of ministry of home affairs
·1800419221 Integrated Control Room for COVID-19
·18001805145 Helpline Numbers of Uttar Pradesh
·011-22307145 Helpline Numbers of Delhi
·+91-11-23978046 Ministry of health and family welfare
·ncov2019@gov.in