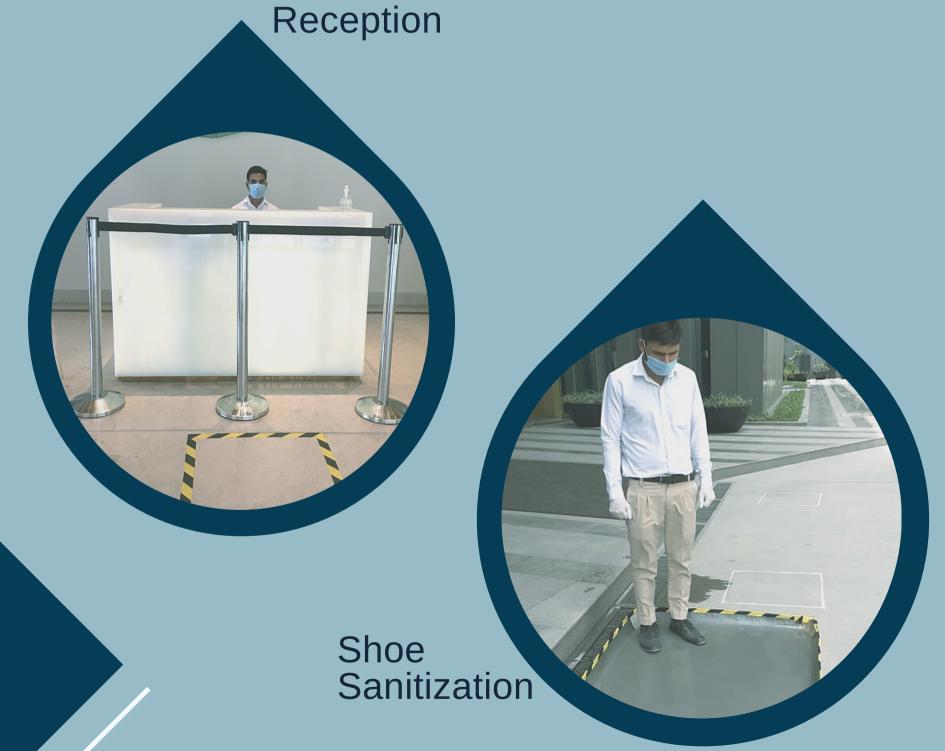

## Preparedness for Covid-19 at

Principles at Workplace

- 1. Sanitization of Entire Complex
- 2. Thermal Temperature Readers
- 3. Signage

Frequent Cleaning

## 2.Thermal Screening

- At Complex Main Gate
- Reception near Flap Barrier
- G1 Labour Entry Gate
- G3 Reception