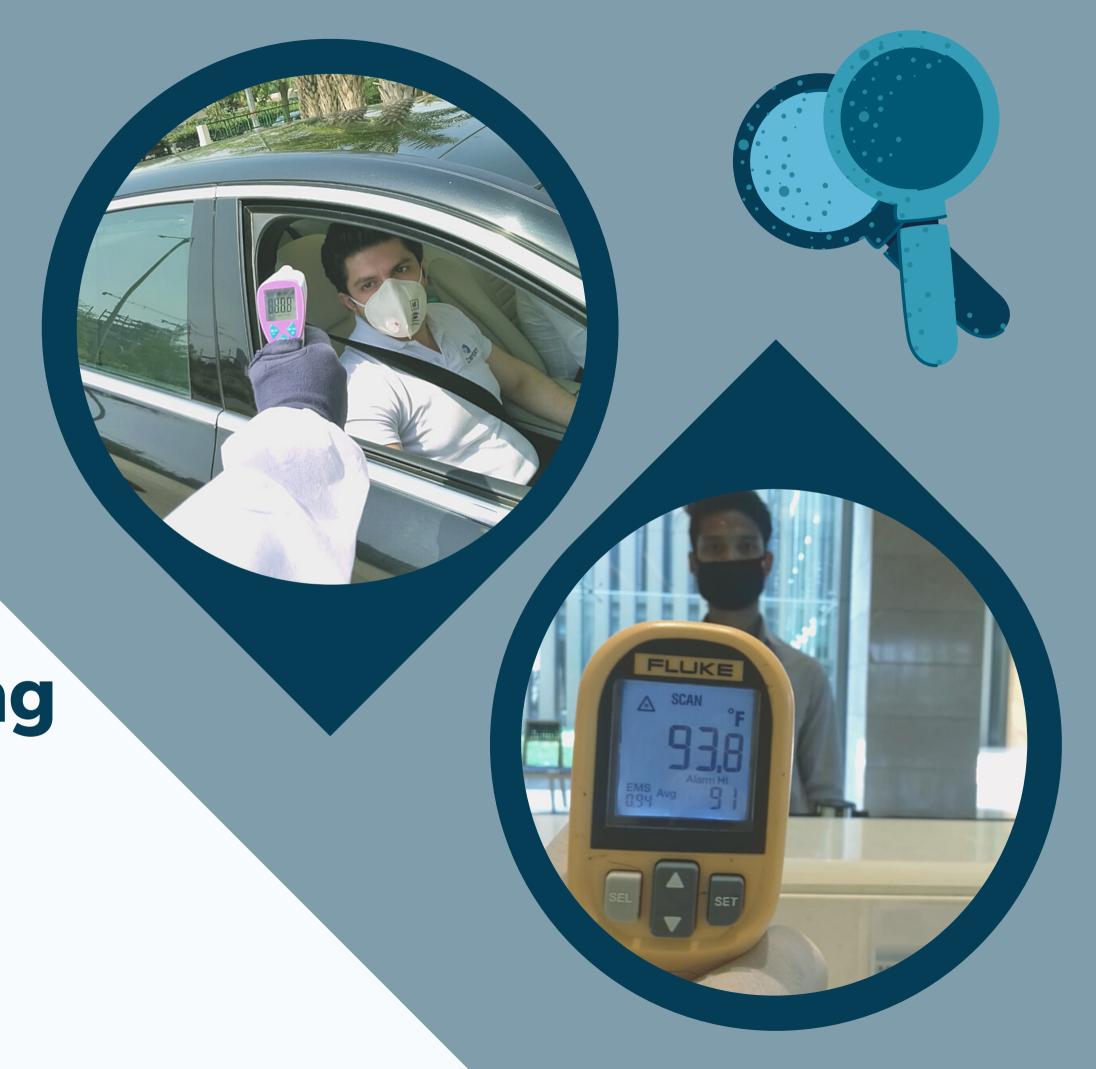

### 2. Screen

Non Contact Temperature Arogya Setu App

## 2.Thermal Screening

- At Complex Main Gate
- Reception near Flap Barrier
- G1 Labour Entry Gate
- G3 Reception