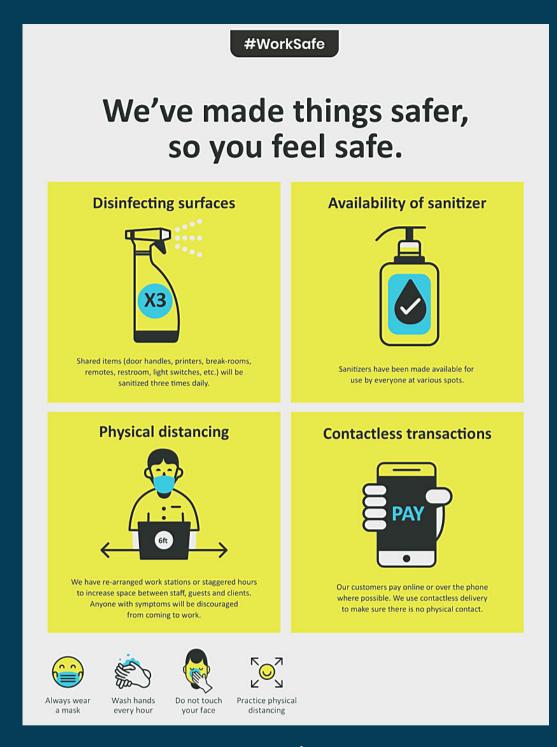

## Preparedness for Covid-19 at

Principles at Workplace

- 1. Sanitization of Entire Complex
- 2. Thermal Temperature Readers
- 3. Signage

Frequent Cleaning

### Some golden rules you should keep in mind.

every hour

your face

Lobby

Reception

Lift Lobby

3. Signages

·1930 Central control room of ministry of home affairs
·1800419221 Integrated Control Room for COVID-19
·18001805145 Helpline Numbers of Uttar Pradesh
·011-22307145 Helpline Numbers of Delhi
·+91-11-23978046 Ministry of health and family welfare
·ncov2019@gov.in