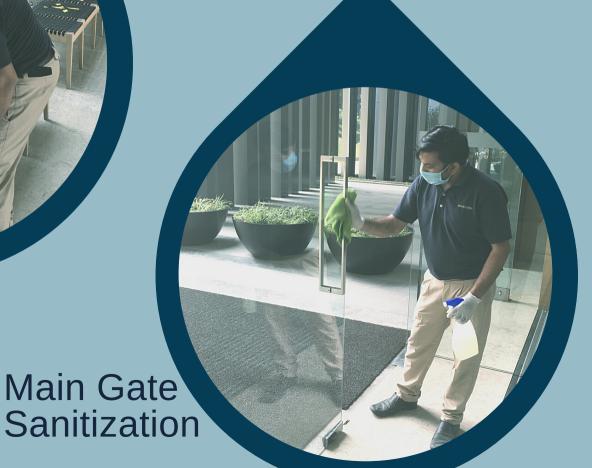

## 4. Sanitize

Deep Sanitisation with Virex II-256

HVAC Systems

Closed Bins

Vehicle Disinfectant

Car Sanitization

## Preparedness for Covid-19 at

Principles at Workplace

- 1. Sanitization of Entire Complex
- 2. Thermal Temperature Readers
- 3. Signage

Frequent Cleaning