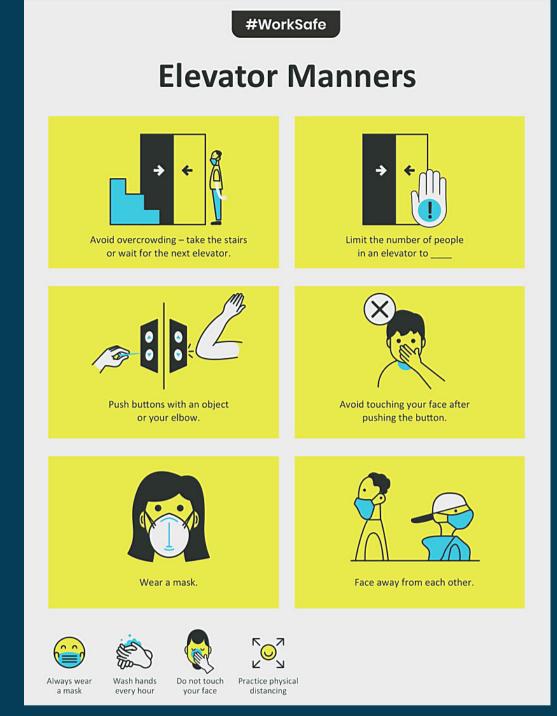

### Some golden rules you should keep in mind.

every hour

your face

Lobby

Reception

Lift Lobby

3. Signages

·1930 Central control room of ministry of home affairs
·1800419221 Integrated Control Room for COVID-19
·18001805145 Helpline Numbers of Uttar Pradesh
·011-22307145 Helpline Numbers of Delhi
·+91-11-23978046 Ministry of health and family welfare
·ncov2019@gov.in