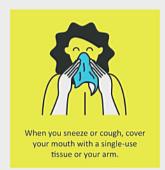

### Some golden rules you should keep in mind.

every hour

your face

Lobby

Reception

Lift Lobby

3. Signages

·1930 Central control room of ministry of home affairs
·1800419221 Integrated Control Room for COVID-19
·18001805145 Helpline Numbers of Uttar Pradesh
·011-22307145 Helpline Numbers of Delhi
·+91-11-23978046 Ministry of health and family welfare
·ncov2019@gov.in