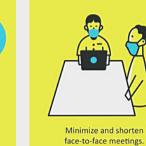

### Some golden rules you should keep in mind.

every hour

your face

Lobby

Reception

Lift Lobby

3. Signages

·1930 Central control room of ministry of home affairs
·1800419221 Integrated Control Room for COVID-19
·18001805145 Helpline Numbers of Uttar Pradesh
·011-22307145 Helpline Numbers of Delhi
·+91-11-23978046 Ministry of health and family welfare
·ncov2019@gov.in