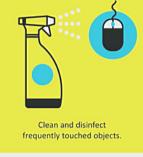

## 4. Sanitize

Deep Sanitisation with Virex II-256

HVAC Systems

Closed Bins

Vehicle Disinfectant

Car Sanitization