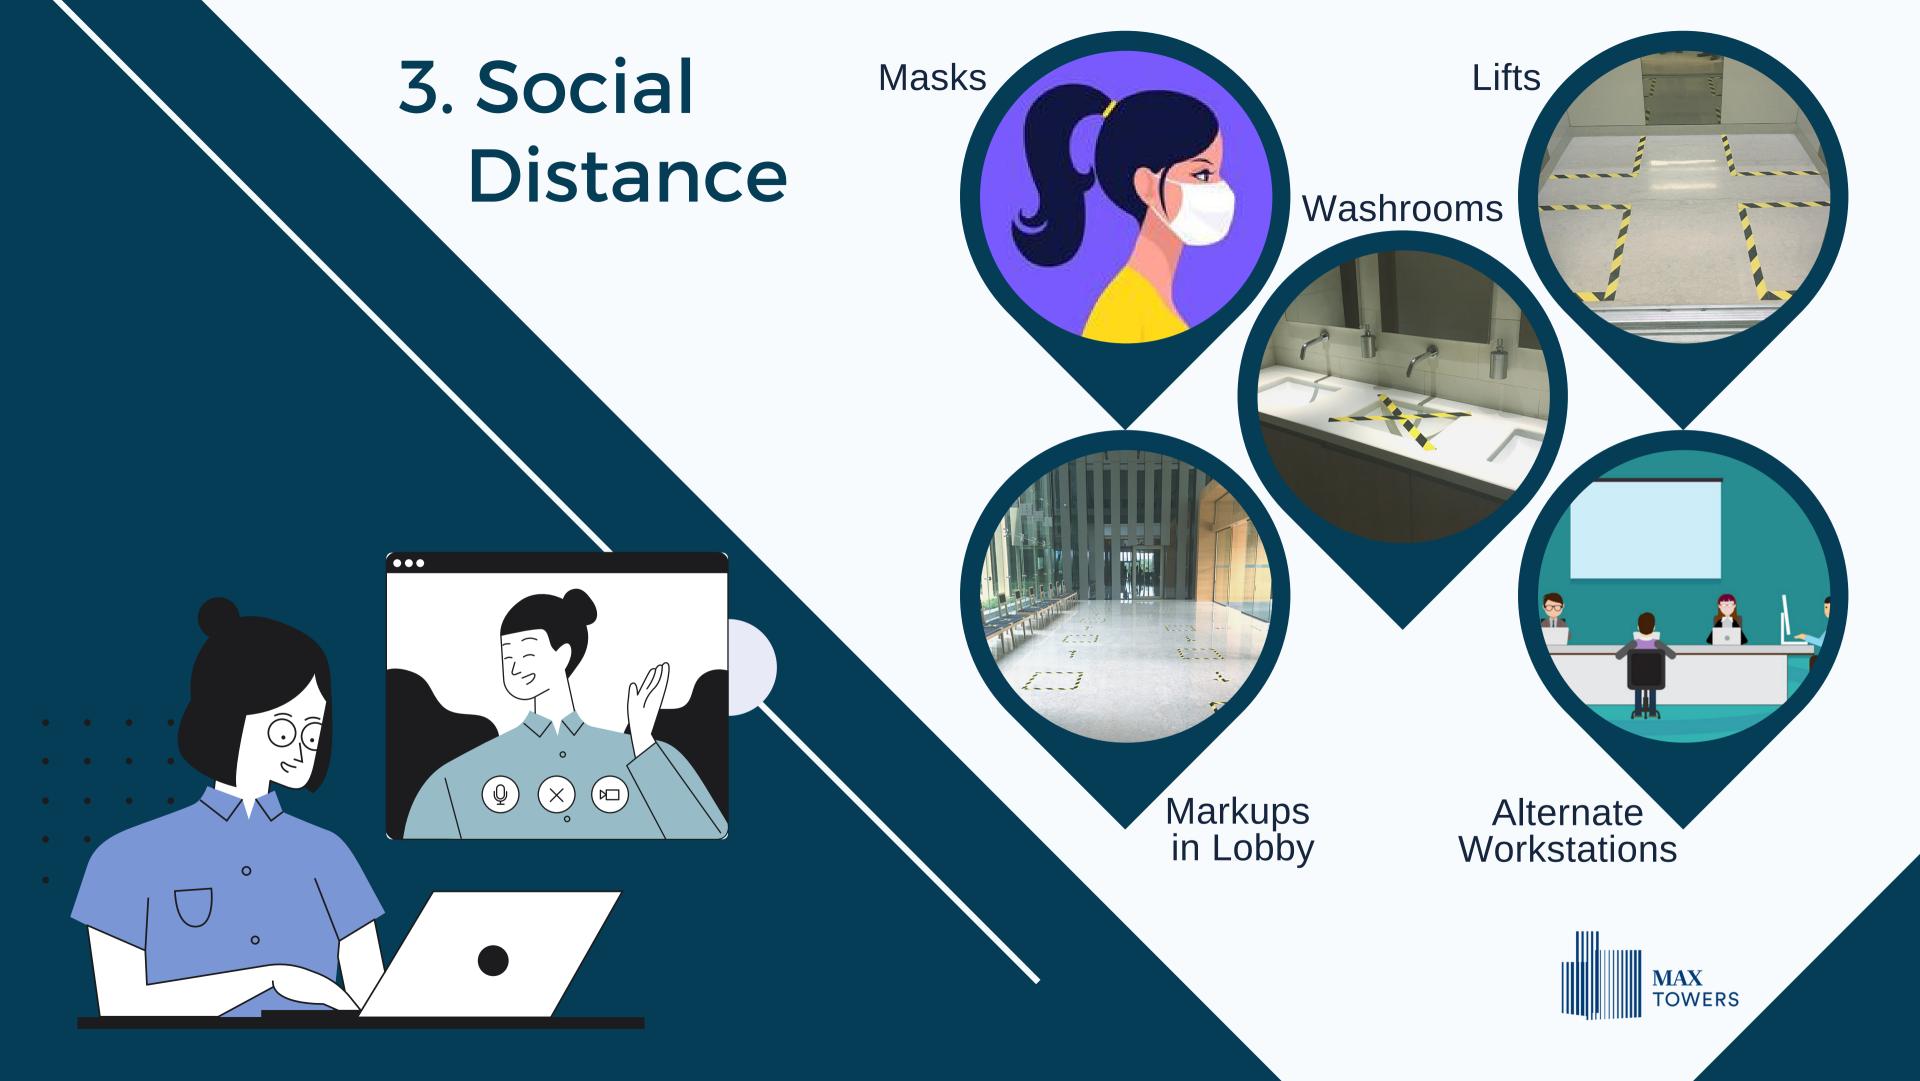

tagger
creen
ocial Distancing
anitize
tay at home

Note: This document is superseded by any updated government notification