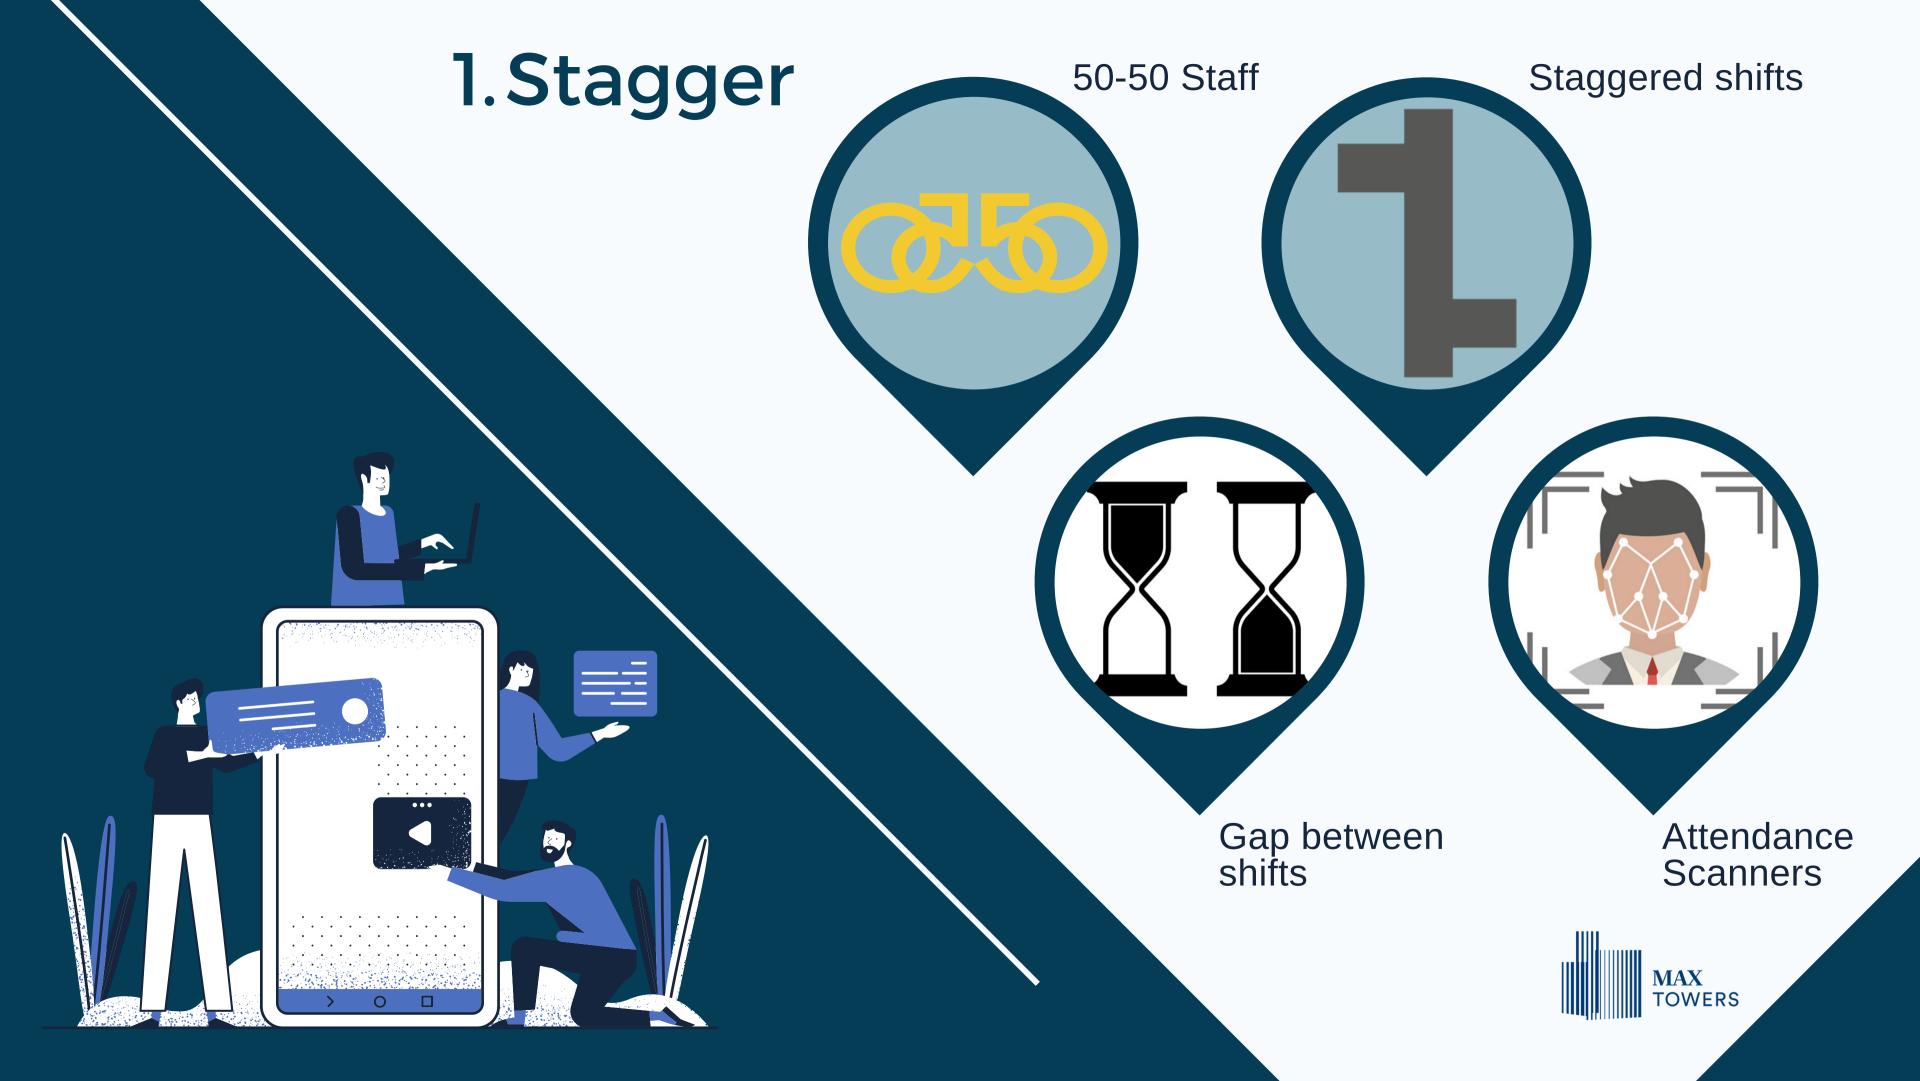

tagger
creen
ocial Distancing
anitize
tay at home

Note: This document is superseded by any updated government notification